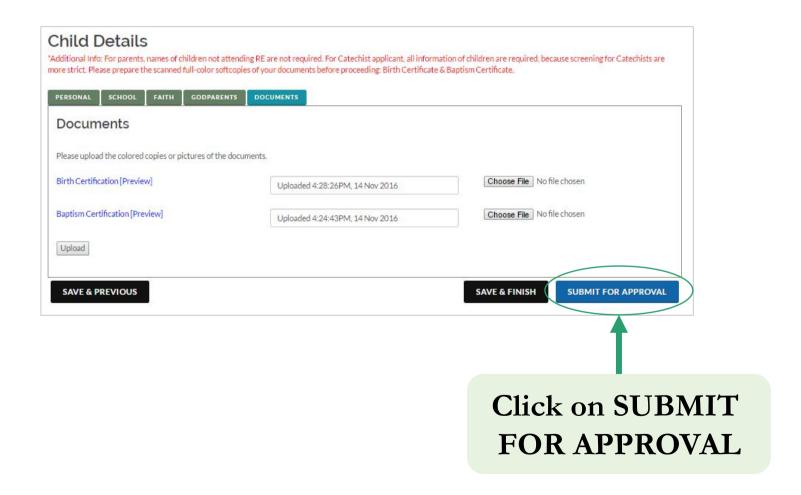

#### Click on **Choose File** to select relevant image.

| RSONAL SCHOOL         | . FAITH C          | GODPARENTS DO       | OCUMENTS |     |                         |  |
|-----------------------|--------------------|---------------------|----------|-----|-------------------------|--|
| ocuments              |                    |                     |          |     |                         |  |
| ase upload the colore | ed copies or pictu | res of the document | ts.      |     |                         |  |
| th Certification      |                    |                     |          | Cho | ose File No file chosen |  |
| otism Certification   |                    |                     |          | Cho | ose File No file chosen |  |
| pload                 |                    |                     |          |     |                         |  |

Click on Choose File to select a Birth Certification Image and Baptism Certification Image From Your Device.

| RSONAL     | SCHOOL         | FAITH         | GODPARENTS          | DOCUMENTS |                            |
|------------|----------------|---------------|---------------------|-----------|----------------------------|
| ocun       | nents          |               |                     |           |                            |
| ase uplo   | ad the colored | l copies or p | ictures of the docu | uments.   |                            |
| th Certifi | ication        |               |                     |           | Choose File No file chosen |
| ptism Cer  | rtification    |               |                     |           | Choose File No file chosen |

Click on Upload

## Click on **SUBMIT FOR APPROVAL** to submit student application.

Repeat **Step 9 – Step 20** if you want to register another child as student.

End

Please wait for approval from RE coordinators.