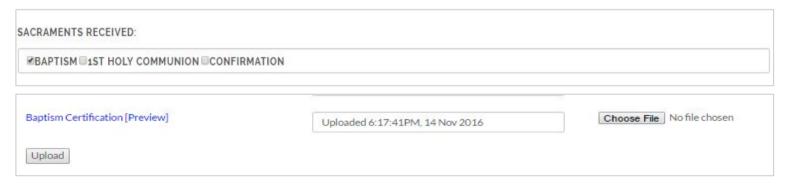

**SIS ATTENDING/APPLYING TO ATTEND RELIGIOUS EDUCATION** 

b. Must tick BAPTISM for SACRAMENTS RECEIVED and upload Baptism Certification.