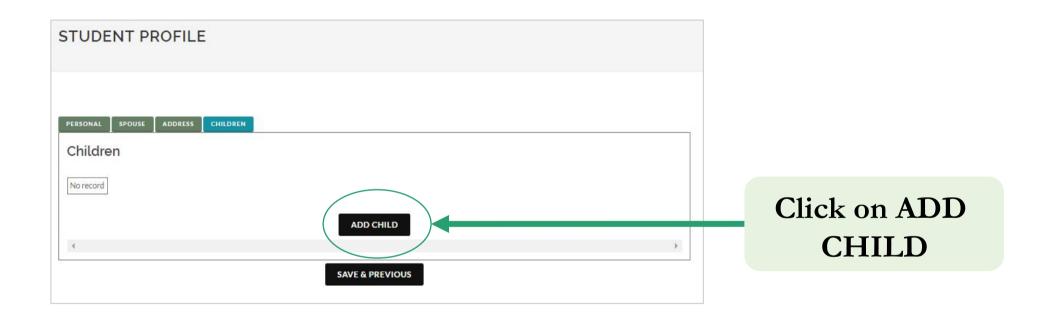

#### Fill in student's personal details.

| ERSONAL SCHOOL FAITH GODPARENTS DOCUMENTS            |                             |
|------------------------------------------------------|-----------------------------|
| Personal Details                                     |                             |
| IAME:                                                |                             |
| Admin Child                                          |                             |
| Name as in MYKAD / Passport)                         |                             |
| TUDENT NUMBER:                                       | MYKAD / PASSPORT NO:        |
| 001/1458/001670                                      |                             |
| ENDER:                                               | DATE OF BIRTH:              |
| Male                                                 | ▼ 03/04/2009                |
| HIS ATTENDING/APPLYING TO ATTEND RELIGIOUS EDUCATION |                             |
| CURRENT RELIGIOUS EDUCATION CLASS:                   | STUDENT APPLICATION STATUS: |
|                                                      | NOT                         |

Fill in Student's Personal Details

**Must Tick** 