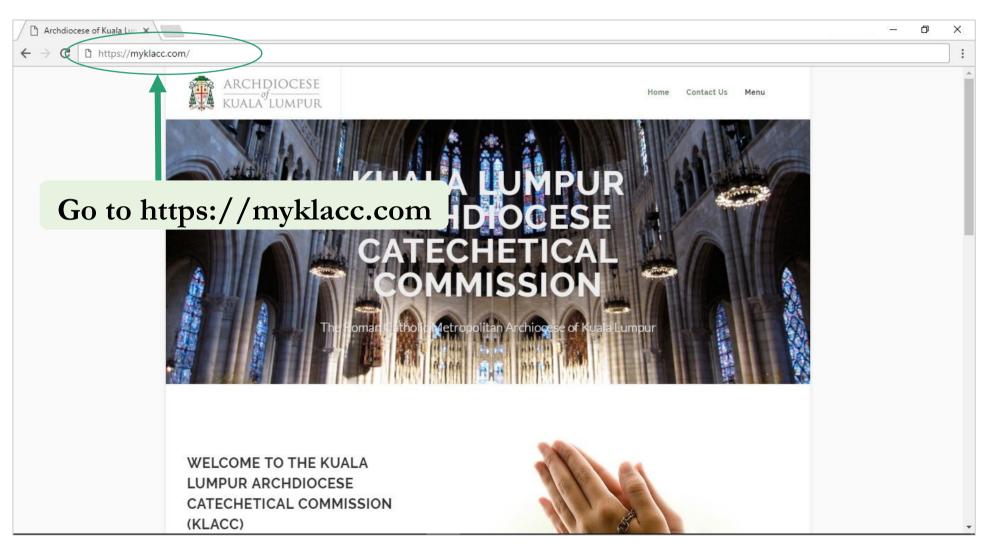

#### Go to https://myklacc.com

Home Contact Us Login

Fill in your details in the registration form.

| NAME:                         |                      |
|-------------------------------|----------------------|
|                               |                      |
| (Name as in MYKAD / Passport) |                      |
| FAMILY SURNAME:               | MYKAD / PASSPORT NO: |
| EMAIL ADDRESS:                |                      |
| CHOOSE PASSWORD:              | RE-ENTER PASSWORD:   |
|                               |                      |
|                               |                      |