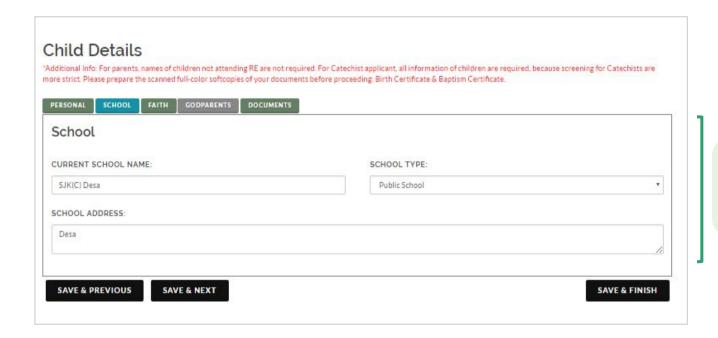

#### Fill in student's school details.

Fill in Student's School Details

#### Click on **SAVE & NEXT** for next form.

| RSONAL SCHOOL FAITH GODPARENTS DOCUM | ENTS          |   |
|--------------------------------------|---------------|---|
| chool                                |               |   |
| URRENT SCHOOL NAME:                  | SCHOOL TYPE:  |   |
| SJK(C) Desa                          | Public School | , |
| CHOOL ADDRESS:                       |               |   |
| Desa                                 |               |   |