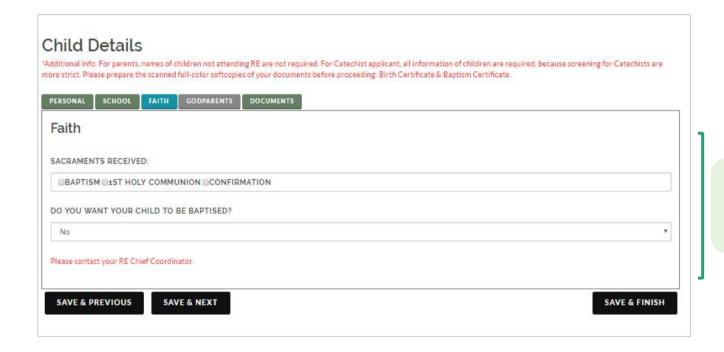

#### Fill in student's faith details.

# Fill in Student's Faith Details

#### Click on **SAVE & NEXT** for next form.

| RSONAL  | SCHOOL FAITH         | GODPARENTS C  | DOCUMENTS |  |  |   |
|---------|----------------------|---------------|-----------|--|--|---|
| aith    |                      |               |           |  |  |   |
| CRAMEN  | ITS RECEIVED:        |               |           |  |  |   |
| BAPTISM | M 1ST HOLY COMMUN    | NION CONFIRMA | TION      |  |  |   |
| YOU WA  | ANT YOUR CHILD TO BE | E BAPTISED?   |           |  |  |   |
| No      |                      |               |           |  |  | , |